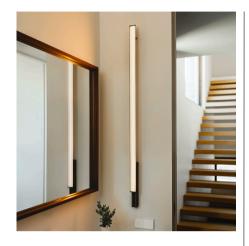

## 5983

Design By Ramos & Bassols

The Spa wall or ceiling lamp is suitable for damp areas. Its versatile system enables the luminaries to be placed in a line to illuminate four metres and a half of wall or ceiling space.

Linear

Linear lighting applications for functional and graphic illumination