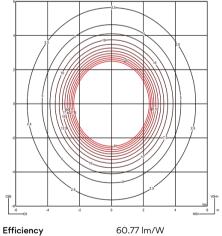

## Photometric Data

 Efficiency
 60.77 lm/V

 Coordinate System
 CG

 Total Flux
 2143.97 lm

 Maximum Value
 915.55 cd

Min. quantity, upcharge and extra lead time apply

All of our products come with a five-year warranty. Check our legal terms at www.vibia.com/warranty