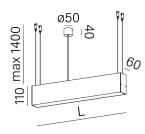

#### **Technical drawing**

### DIMENSIONS

width: 60mm length: 1420mm height: 110mm