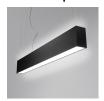

# SET TRU up&down 142 LED L930 SwitchDim suspended white

50187-L930-D9-SW-13



#### **Technical drawing**



#### illustrative pictures





#### **Photometric curve**



#### **General information**

Category: suspended

Integrated light source. Gear included

Dispatch time: according to confirmation; In case of an order of more than 30 items you must confirm the delivery time.

Lifetime: L90B10 for 51 000h Warranty period: 5 years

Product family information: www.aqform.com/ST2015

## **Luminaire specification**

#### **LIGHT SOURCE**

LED

luminaire lumen output: 4240lm light source lumen output: 5820lm colour temperature: 3000K

CRI>90

#### **POWER**

luminaire: 46.5W light source: 43W

## OPTICS

opal

#### **CONTROL**

switchDIM

### DIMENSIONS

width: 60mm length: 1420mm height: 110mm

## Finish option



Creation date: 2025-02-21 09:47:50