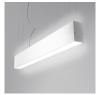

# SET TRU up&down 142 LED L930 SwitchDim suspended white

50187-L930-D9-SW-13



#### **Technical drawing**



#### illustrative pictures





#### **Photometric curve**



#### **General information**

Category: suspended

Integrated light source. Gear included

Dispatch time: according to confirmation; In case of an order of more than 30 items you must confirm the delivery time.

Lifetime: L90B10 for 51 000h Warranty period: 5 years

Product family information: www.aqform.com/ST2015

## **Luminaire specification**

#### **LIGHT SOURCE**

LED

luminaire lumen output: 4240lm light source lumen output: 5820lm colour temperature: 3000K

CRI>90

#### **POWER**

luminaire: 46.5W light source: 43W

## OPTICS

opal

#### **CONTROL**

switchDIM

### DIMENSIONS

width: 60mm length: 1420mm height: 110mm

## Finish option



Creation date: 2025-02-21 09:47:50