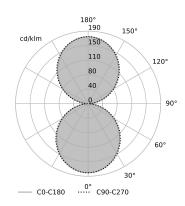

#### **Photometric curve**

#### **LIGHT SOURCE**

LED

luminaire lumen output: 4240lm light source lumen output: 5820lm colour temperature: 3000K

CRI>90