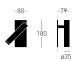

## Series Moi C

WALL MOUNTED

Moi C is a wall recessed luminaire which, thanks to its compact size and minimalist form, takes up little space while providing optimum lighting for reading with its mobile arm and optical lens for adjusting the lighting angle. Reccesed version is available with a touchless switch. To switch the light on or off , you just need to move your palm closer to the luminaire. Also there is wall-mounted version.