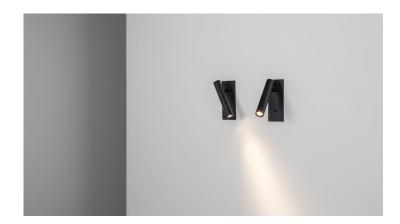

## Series Moi C

WALL MOUNTED

Moi C is a wall recessed luminaire which, thanks to its compact size and minimalist form, takes up little space while providing optimum lighting for reading with its mobile arm and optical lens for adjusting the lighting angle. Reccesed version is available with a touchless switch. To switch the light on or off , you just need to move your palm closer to the luminaire. Also there is wall-mounted version.

Spot and wall mounted lighting. The luminaires will work perfectly at hotels, in art galleries, museums or restaurants, but also in residential spaces, as bedside lighting solutions.

TO DOWNLOAD:

Moi C Manual
3D Moi C IN