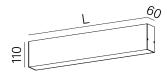

# **Technical drawing**

illustrative pictures

**Photometric curve** 

**General information** 

Category: wall

Integrated light source. Gear included

Dispatch time: according to confirmation; In case of an order of more than 30 items you must confirm the delivery time.

## DIMENSIONS

width: 60mm length: 1140mm height: 110mm