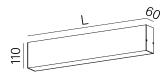

### **Technical drawing**

# **DIMENSIONS**

width: 60mm length: 1420mm height: 110mm