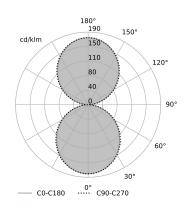

# SET TRU up&down 142 LED L930 wall white

26464-L930-D9-00-13



### **Technical drawing**



### illustrative pictures



#### **Photometric curve**



# **General information**

Category: wall

Integrated light source. Gear included

Dispatch time: according to confirmation; In case of an order of more than 30 items you must confirm the delivery time.

Lifetime: L90B10 for 51 000h Warranty period: 5 years

Product family information: www.aqform.com/ST2012

# Luminaire specification

# LIGHT SOURCE

luminaire lumen output: 4240lm light source lumen output: 5820lm colour temperature: 3000K

CRI>90

### **POWER**

luminaire: 46W light source: 43W

# OPTICS

opal

## **CONTROL**

ON/OFF

# **DIMENSIONS**

width: 60mm length: 1420mm height: 110mm

# Finish option



white

Creation date: 2025-02-21 09:36:00