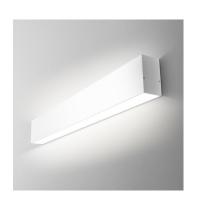

## SET TRU up&down 57 LED L930 wall white

26458-L930-D9-00-13



#### **Technical drawing**



#### illustrative pictures



#### **Photometric curve**



## **General information**

Category: wall

Integrated light source. Gear included

Dispatch time: according to confirmation; In case of an order of more than 30 items you must confirm the delivery time.

Lifetime: L90B10 for 51 000h Warranty period: 5 years

Product family information: www.aqform.com/ST2012

# Luminaire specification

## **LIGHT SOURCE**

LED

luminaire lumen output: 1690lm light source lumen output: 2320lm colour temperature: 3000K

CRI>90

#### **POWER**

luminaire: 18.5W light source: 17W

## OPTICS

opal

## **CONTROL**

ON/OFF

## **DIMENSIONS**

width: 60mm length: 570mm height: 110mm

## Finish option



white

Creation date: 2025-02-21 09:05:58