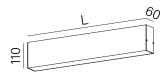

#### **Technical drawing**

## **DIMENSIONS**

width: 60mm length: 570mm height: 110mm