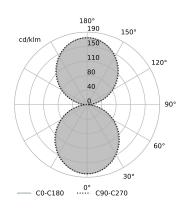

## SET TRU up&down 57 LED L930 wall white

26458-L930-D9-00-13



#### **Technical drawing**



#### illustrative pictures



#### **Photometric curve**



## **General information**

Category: wall

Integrated light source. Gear included

Dispatch time: according to confirmation; In case of an order of more than 30 items you must confirm the delivery time.

Lifetime: L90B10 for 51 000h Warranty period: 5 years

Product family information: www.aqform.com/ST2012

# Luminaire specification

## **LIGHT SOURCE**

LED

luminaire lumen output: 1690lm light source lumen output: 2320lm colour temperature: 3000K

CRI>90

#### **POWER**

luminaire: 18.5W light source: 17W

## OPTICS

opal

## **CONTROL**

ON/OFF

## **DIMENSIONS**

width: 60mm length: 570mm height: 110mm

## Finish option



white

Creation date: 2025-02-21 09:05:58